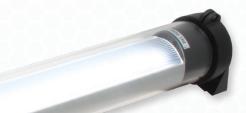

## Tubular LED Machine Light 2 $\times$ 14 Watt 26 in (658mm) with Glass Diffuser

Aven's LED machine lights are designed to provide even, ultra high brightness and a wide illumination angle for use with machining centers, semiconductor manufacturing equipment, workshops, clean rooms etc. This Tubular LED Machine Light is 26 in (658mm) in length with a diameter of 2.76 in (70mm). The LED lights provide 40,000 hours of life. The glass diffuser lens provides even light distribution. The machine light is IP67 rated and comes with a mounting bracket with hardware and a 6ft cable with 110V plug.