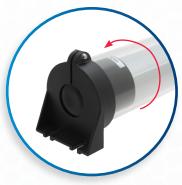

120 ° Adjustable

6 ft Power Cord w/ 100V Plug

Glass
Diffuser
Provides even
light distribution

Sealed to keep out fluids, chips

& shavings

Angle Light
O° - 120°

Adjustable
mounting
bracket