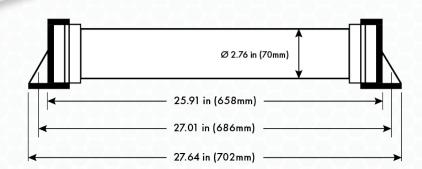

## Tubular LED Machine Light 2 $\times$ 14 Watt 26 in (658mm) with Glass Diffuser

Aven's LED machine lights are designed to provide even, ultra high brightness and a wide illumination angle for use with machining centers, semiconductor manufacturing equipment, workshops, clean rooms etc. This Tubular LED Machine Light is 26 in (658mm) in length with a diameter of 2.76 in (70mm). The LED lights provide 40,000 hours of life. The glass diffuser lens provides even light distribution. The machine light is IP67 rated and comes with a mounting bracket with hardware and a 6ft cable with 110V plug.

## Machine Light Tubular LED Machine Light 2 x 14 Watt 26 in (658mm) with Glass Diffuser Lens

| Item #                            | 26600-505G                                                                |
|-----------------------------------|---------------------------------------------------------------------------|
| Input Voltage                     | AC100-240V 50/60 HZ                                                       |
| LED Watts                         | 14 watts x 2                                                              |
| Illuminance                       | 530 lux at 55 in (1.4meters)                                              |
| Color<br>Temperature              | 5700K                                                                     |
| Illumination<br>Angle             | 0° - 120° Degrees                                                         |
| Rating                            | IP67                                                                      |
| Lens Type                         | Glass                                                                     |
| Cable Length                      | 6 ft with 110V Plug                                                       |
| Operating<br>Temperature<br>Range | -30°C to +40°C<br>-22°F to +104°F                                         |
| Package<br>Contents               | Machine Light     Mounting Bracket w/ Hardware     6ft cable w/ 110V plug |